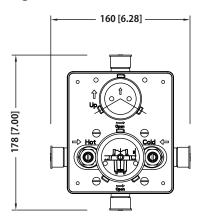

### **Technical Diagram**

## PBV1005A | Pressure Balance Valve With Integrated 2-Way Diverter Page 2 of 2