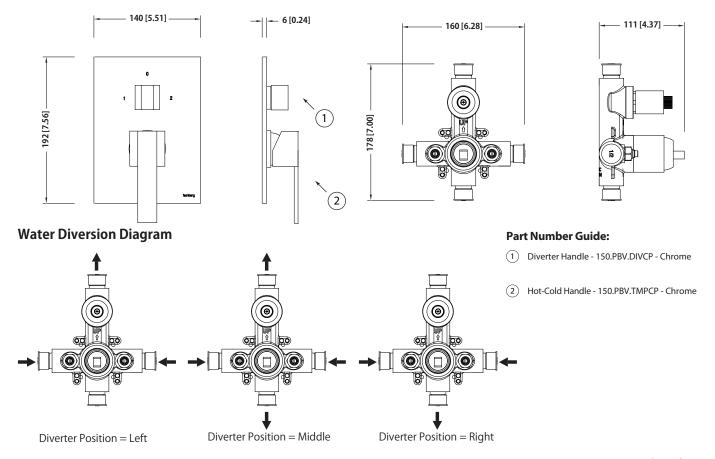

# 150.2100 | Tub / Shower Trim Set With Pressure Balance Valve & 2-Way Diverter with Integrated Volume Control





#### **SPECIFICATIONS:**

- Includes Pressure balance valve (PBV1005A\*\*) w/ service stops
- Lift Handle to control volume. Turn left for hot, right for cold.
- Small knob controls 2-way water diversion
- Pressure Balance Valve Flow Rate 5.5 GPM @ 60 PSI
- Extension Available PBV.2100E\*\*

#### **FAST SHIP FINISHES:**

• Chrome - 150.2100CP

\*\* Denotes Finish (CP, BN, etc.)

**Legislation Compliance** 



ZeroDrip Technology



See Spec Sheet For PBV1005A For Detailed Information On Valve.

### **Technical Diagram**





# **Universal Fixtures** ™

## PBV1005A | Pressure Balance Valve With Integrated 2-Way Diverter Page 1 of 2





#### SPECIFICATIONS:

- Lift Handle to control volume. Turn left for hot, right for cold.
- Knob controls 2-way water diversion shared output.
- Pressure Balance Valve Flow Rate 5.5 GPM @ 60 PSI

#### **FAST SHIP FINISHES:**

• Chrome - PBV1005ACP / Brushed Nickel - PBV1005ABN /

#### **STANDARDS:**

• ASME A112.18.1 / CSA B125.1

#### WARRANTY:

• Limited lifetime warranty to the original consumer purchaser against finish and workmanship

**Legislation Compliance** 







### **Technical Diagram**

















# **Universal Fixtures** ™

## PBV1005A | Pressure Balance Valve With Integrated 2-Way Diverter Page 2 of 2



### **Water Diversion Diagram**