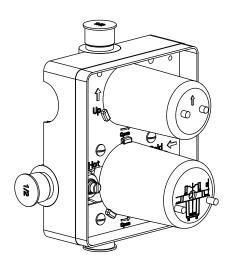

### **Technical Diagram**

## PBV1005A | Pressure Balance Valve With Integrated 2-Way Diverter Page 2 of 2