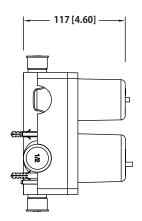

### **Technical Diagram**

## PBV1005A | Pressure Balance Valve With Integrated 2-Way Diverter Page 1 of 2

#### SPECIFICATIONS:

- Lift Handle to control volume. Turn left for hot, right for cold.
- Knob controls 2-way water diversion shared output.
- Pressure Balance Valve Flow Rate 5.5 GPM @ 60 PSI