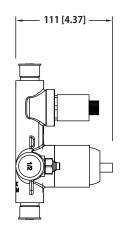

### **Technical Diagram**

## PBV1005A | Pressure Balance Valve With Integrated 2-Way Diverter Page 2 of 2

#### SPECIFICATIONS:

- Lift Handle to control volume. Turn left for hot, right for cold.
- Knob controls 2-way water diversion shared output.
- Pressure Balance Valve Flow Rate 5.5 GPM @ 60 PSI