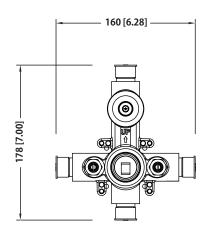

### **Technical Diagram**

# 150.2100 | Tub / Shower Trim Set With Pressure Balance Valve & 2-Way Diverter with Integrated Volume Control

#### **SPECIFICATIONS:**

- Includes Pressure balance valve (PBV1005A\*\*) w/ service stops
- Lift Handle to control volume. Turn left for hot, right for cold.
- Small knob controls 2-way water diversion
- Pressure Balance Valve Flow Rate 5.5 GPM @ 60 PSI
- Extension Available PBV.2100E\*\*