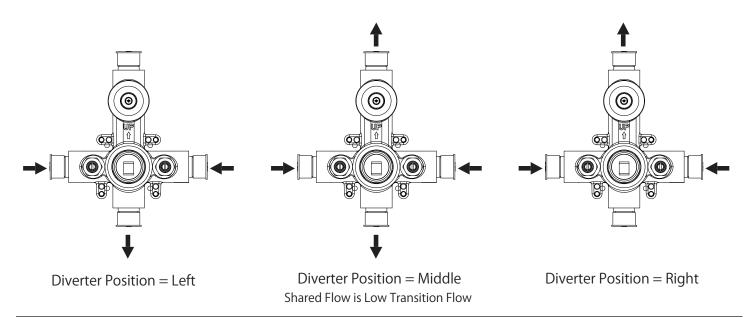

### **Water Diversion Diagram**

#### SPECIFICATIONS:

- Lift Handle to control volume. Turn left for hot, right for cold.
- Knob controls 2-way water diversion shared output.
- Pressure Balance Valve Flow Rate 5.5 GPM @ 60 PSI