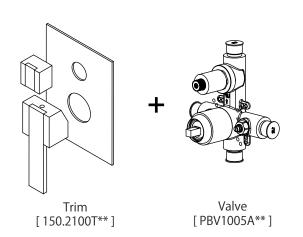

# 150.2100 | Tub / Shower Trim Set With Pressure Balance Valve & 2-Way Diverter with Integrated Volume Control

#### **SPECIFICATIONS:**

- Includes Pressure balance valve (PBV1005A\*\*) w/ service stops
- Lift Handle to control volume. Turn left for hot, right for cold.
- Small knob controls 2-way water diversion
- Pressure Balance Valve Flow Rate 5.5 GPM @ 60 PSI
- Extension Available PBV.2100E\*\*

## PBV1005A | Pressure Balance Valve With Integrated 2-Way Diverter Page 1 of 2

#### SPECIFICATIONS:

- Lift Handle to control volume. Turn left for hot, right for cold.
- Knob controls 2-way water diversion shared output.
- Pressure Balance Valve Flow Rate 5.5 GPM @ 60 PSI