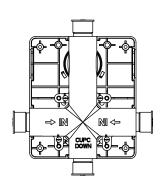

Finish (CP, BN, etc.)

**Legislation Compliance** 



ZeroDrip Technology



See Spec Sheet For PBV1005A For Detailed Information On Valve.

### **Technical Diagram**





# **Universal Fixtures** ™

## PBV1005A | Pressure Balance Valve With Integrated 2-Way Diverter Page 1 of 2





#### SPECIFICATIONS:

- Lift Handle to control volume. Turn left for hot, right for cold.
- Knob controls 2-way water diversion shared output.
- Pressure Balance Valve Flow Rate 5.5 GPM @ 60 PSI

#### **FAST SHIP FINISHES:**

• Chrome - PBV1005ACP / Brushed Nickel - PBV1005ABN /

#### **STANDARDS:**

• ASME A112.18.1 / CSA B125.1

#### WARRANTY:

• Limited lifetime warranty to the original consumer purchaser against finish and workmanship

**Legislation Compliance** 







### **Technical Diagram**

















# **Universal Fixtures** ™

## PBV1005A | Pressure Balance Valve With Integrated 2-Way Diverter Page 2 of 2



### **Water Diversion Diagram**